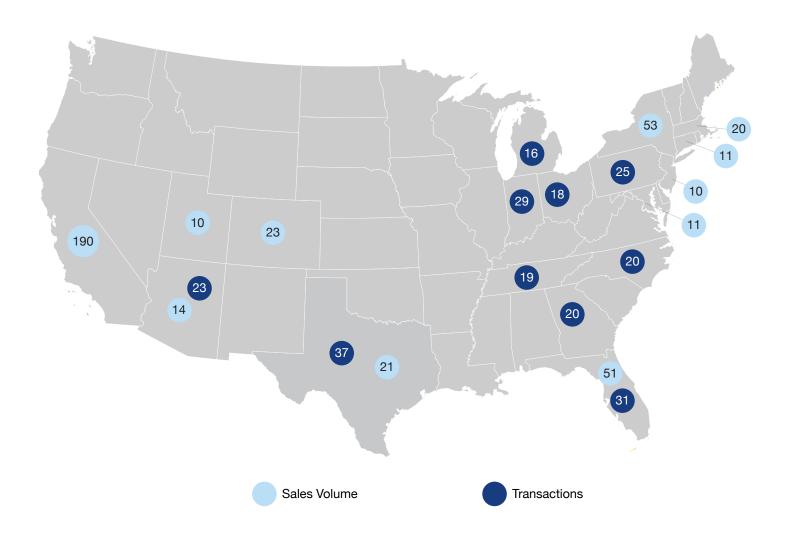

s Elliman                               | \$12,907,125        |
| Plus Real Estate Group   | Compass                                       | \$12,628,306        |
| Maggie Gold Seelig       | MGS Group Real Estate LTD                     | \$12,456,196        |
| Carrie Wells             | Coldwell Banker Mason Morse Real Estate       | \$12,169,909        |
| Branden & Rayni Williams | The Beverly Hill Estates                      | \$12,153,756        |
| Craig Morris             | Aspen Snowmass Sotheby's International Realty | \$11,406,084        |
| Andrew Ernemann          | Aspen Snowmass Sotheby's International Realty | \$11,306,758        |

## **Top States Represented by The Thousand**

TRANSACTIONS: This year Texas jumps to the Top Spot

VOLUME: Colorado jumped two spots to #4